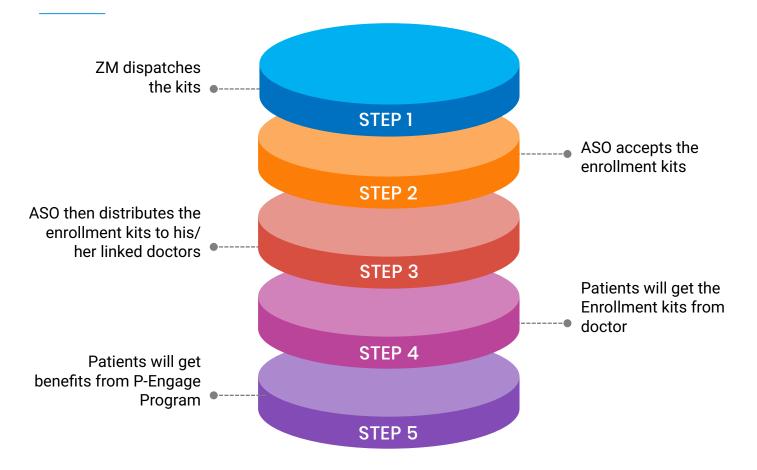

# P-ENGAGE PROGRAM



www.sedots.com

### **OBJECTIVE**

P-Engage is a patient enrollment program through with patients will benefit like free medicines/samples, consultations during campaigns and get disease-specific information in digital format.

P-Engage Application is a comprehensive Patient engagement Program which connects Patients with health care network.



Patient Registration



Digital form Approval

Rolling out Engagement of Campaigns



 $\bigcirc$ 

**Feedback** 



### **WORK FLOW**



#### **HIEARCHY**



## **ANALYTICS**





SEDOTS Info Technologies P Ltd. #303, Lake Melody, Somajiguda, Raj Bhavan Road, Hyderabad- 500082 INDIA. website : www.sedots.com T : +91 040 40248270 E : info@sedots.com

Copyrights © 2019 SEDOTS Info. All Rights Reserved